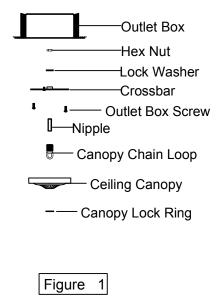

## STEP 1 Install the Canopy Chain Loop and Nipple

- A.Thread the nipple into the crossbar. Thread the lock washer and the hex nut onto top end of the nipple. Do not tighten at this moment.
- B. Attach the crossbar to the outlet box and secure with outlet box screws (not included). Hand tighten until snug.

  Thread the canopy chain loop onto the end of the nipple and hand tighten until snug. Place the ceiling canopy over the canopy chain loop against the ceiling to determine the correct position of thenipple.
- C.Thread the canopy lock ring onto the canopy chain loop.Adjust the nipple to allow the ceiling canopy to rest against the ceiling when held in place by the canopy lock ring.
- D.Remove the canopy lock ring from the canopy chain loop and remove the ceiling canopy. Unscrew outlet box screws to remove the crossbar assembly. Tight the hex nut above the crossbar. And then reinstall the crossbar assembly to the outlet box.