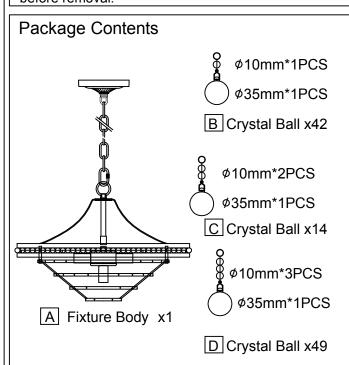

Estimated Assembly Time: 20-30 minutes

**Preparation:** Identify and inspect all parts before beginning installation. Check package content list and diagrams below to be sure all parts are present. If any parts are missing or damaged, do not attempt to assemble, install, or operate the fixture. Contact customer service for replacement parts.